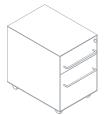

#### **DESIGNER**

Centro Progetti Tecno

Chest with 3 drawers 1BA6011: L 15¾ D 22 H 22

Chest with 1 drawer and 1 file drawer 1BA6012: L 15% D 22 H 22

\*Chest with 3 drawers, no handles 1BA6013: L 15¾ D 22 H 22

\*Chest with 1 drawer and 1 file drawer, no handles 1BA6014: L 15¾ D 22 H 22

Cabinet with lockable door (1 shelve included)
1BA6070: L 31½ D17¾ H 28¼
1BA6075: L 31½ D17¾ H 39½

Cabinet with lockable door (3 shelves included) 1BA6085: L 31½ D17¾ H 62