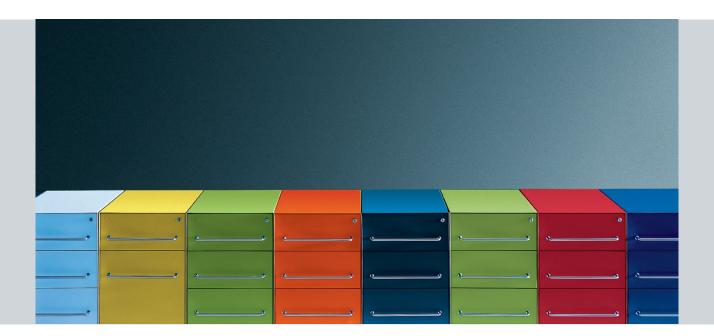

The Basic modular storage system is made in box section sheet metal and finished in epoxy powder paint. The system comprises drawer units, supports and cabinets. Elegant design and sober lines make these cabinets and drawers extremely versatile and permit them to be used in a wide range of compositions. The drawer units come in four variants: three drawers on wheels or feet and one drawer and one drop file unit, again on wheels or feet. All versions can be fitted with handles or with a plain front without handles. The modular units have a fixed base dimension of 80x45 cm but vary in height between 72 cm and 212.5 cm, making a vast range of storage solutions possible, from formal and stylish drawer units to practical, large capacity cupboards. The range also includes structural elements that can be used to support work tops.

Colour is another important feature of the Basic range, and contributes to the creation of coordinated office images in drawer units. Drawer units are painted in matt white, light grey, dark grey, ochre, orange or kiwi green while the supports, cabinets and shelves are finished in matt white, light grey or dark grey.