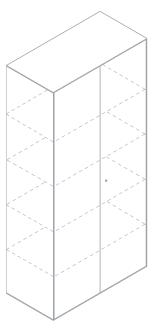

\*Chest with 1 drawer and 1 file drawer, no handles 1BA6014: L 15¾ D 22 H 22

Cabinet with lockable door (1 shelve included)
1BA6070: L 31½ D17¾ H 28¼
1BA6075: L 31½ D17¾ H 39½

Cabinet with lockable door (3 shelves included) 1BA6085: L 31½ D17¾ H 62

Cabinet with lockable door (4 shelves included) 1BA6091: L 31½ D17¾ H 83¾

Pencil tray for drawer 1BA3081: L 13¾ D 8¼

Kit of 3 panels for drawer 1BA3261

3 places document tray for drawer 1BA3224

Rod for hanging files in file drawer 1BA3291