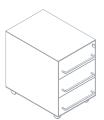

#### **DESIGNER**

Centro Progetti Tecno

Chest with 3 drawers 1BA6011: L 15¾ D 22 H 22

Chest with 1 drawer and 1 file drawer 1BA6012: L 15% D 22 H 22

\*Chest with 3 drawers, no handles 1BA6013: L 15¾ D 22 H 22