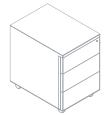

#### **DESIGNER**

Centro Progetti Tecno

Chest with 3 drawers 1BA6011: L 15¾ D 22 H 22

Chest with 1 drawer and 1 file drawer 1BA6012: L 15% D 22 H 22

\*Chest with 3 drawers, no handles 1BA6013: L 15¾ D 22 H 22