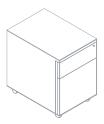

#### **DESIGNER**

Centro Progetti Tecno

Chest with 3 drawers 1BA6011: L 15¾ D 22 H 22

Chest with 1 drawer and 1 file drawer 1BA6012: L 15% D 22 H 22

\*Chest with 3 drawers, no handles 1BA6013: L 15¾ D 22 H 22

\*Chest with 1 drawer and 1 file drawer, no handles 1BA6014: L 15¾ D 22 H 22

Cabinet with lockable door (1 shelve included)
1BA6070: L 31½ D17¾ H 28¼
1BA6075: L 31½ D17¾ H 39½

Cabinet with lockable door (3 shelves included) 1BA6085: L 31½ D17¾ H 62