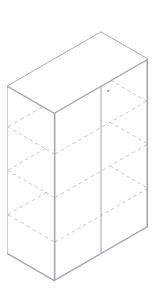

Cabinet with lockable door (4 shelves included) 1BA6091: L 31½ D17¾ H 83¾

Pencil tray for drawer 1BA3081: L 13¾ D 8¼

Kit of 3 panels for drawer 1BA3261

3 places document tray for drawer 1BA3224

Rod for hanging files in file drawer 1BA3291