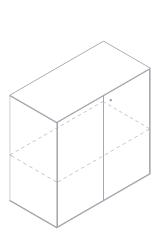

\*Chest with 1 drawer and 1 file drawer, no handles 1BA6014: L 15¾ D 22 H 22

Cabinet with lockable door (1 shelve included)
1BA6070: L 31½ D17¾ H 28¼
1BA6075: L 31½ D17¾ H 39½

Cabinet with lockable door (3 shelves included) 1BA6085: L 31½ D17¾ H 62